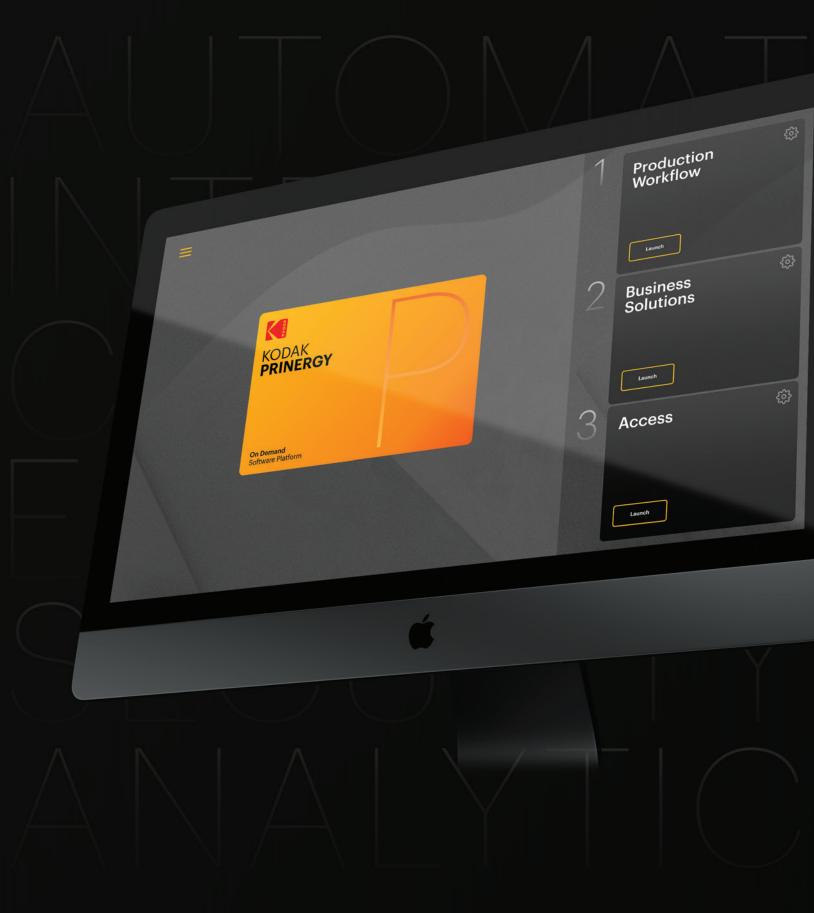

# KODAK PRINERGY On Demand Workflow

Customize and control your entire print production process.

- Automate every core function from job submission to output
- Eliminate costly errors before they occur
- Consolidate multiple prepress operations into one workflow
- Supports all third-party software and equipment

# KODAK PRINERGY On Demand Business Solutions

Connect, share and automate across your entire organization with our print-specific, end-to-end solution including MIS/ERP, ecommerce and collaboration tools.

# KODAK PRINERGY On Demand Access

Unlock the power of PRINERGY On Demand Workflow by connecting the best of our cloud technology to any on-premise workflow or digital press, economically.

- Get up and running quickly with browser-based SaaS solution
- Access PRINERGY's high performance automation tools cost effectively
- Prepares files for any on-premise workflow or digital press
- Eliminates changes to on-premise server and software commitments

#### **Supporting Products:**

PRINERGY On Demand Workflow Access **Business Solutions** Rules-Based Automation (RBA) **INSITE Portals Dynamic Print Planning PREPS Imposition** PANDORA Step-And-Repeat