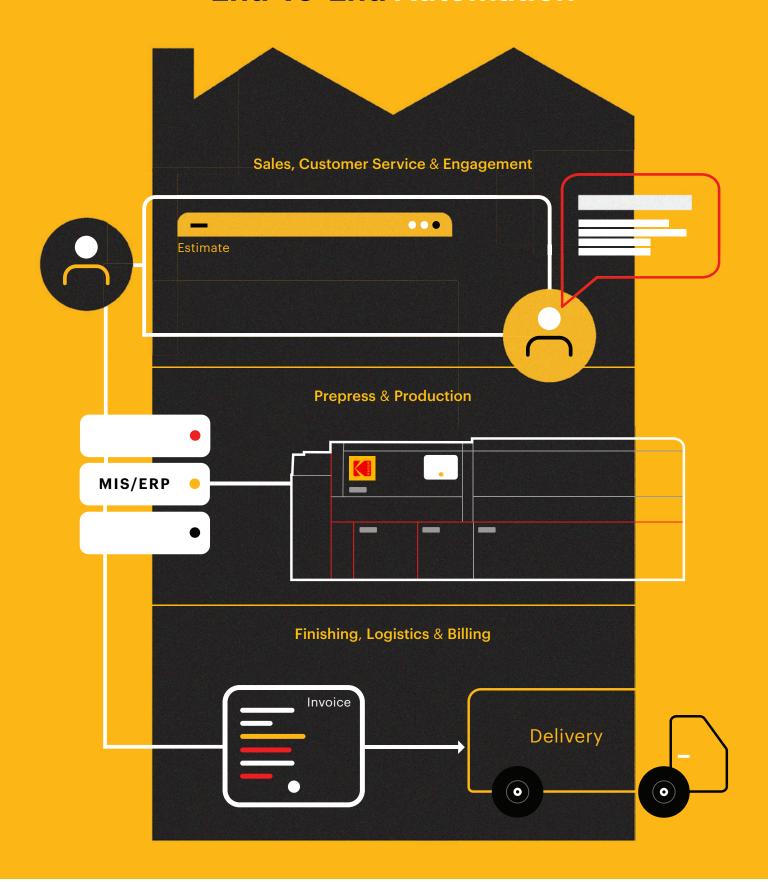

## **End-To-End Automation**

KODAK PRINERGY On Demand is the print industry's first end-to-end software platform, designed to control your entire workflow from first concept to final product.

# KODAK PRINERGY On Demand Workflow

Customize and control your entire print production process.

- Automate every core function from job submission to output
- Eliminate costly errors before they occur
- Consolidate multiple prepress operations into one workflow
- Supports all third-party software and equipment

# KODAK PRINERGY On Demand Business Solutions

Connect, share and automate across your entire organization with our print-specific, end-to-end solution including MIS/ERP, ecommerce and collaboration tools.

- Print-specific MIS/ERP supports all print segments and applications
- Seamlessly connects and centralizes your data into one workflow, from job quote to invoice
- Enables visibility to all business functions for improved management
- A flexible and scalable solution for organizations of any size

# KODAK PRINERGY On Demand Access

Unlock the power of PRINERGY On Demand Workflow by connecting the best of our cloud technology to any on-premise workflow or digital press, economically.

- Get up and running quickly with browser-based SaaS solution
- Access PRINERGY's high performance automation tools cost effectively
- Prepares files for any on-premise workflow or digital press
- Eliminates changes to on-premise server and software commitments